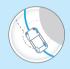

#### Intelligent Rearview Mirror

Visibility offered by a physical rearview mirror has limitations. The view may be obstructed by passengers in the rear or reduced due to night-time conditions and bad weather.

This feature integrates a conventional rearview mirror with a built-in LCD monitor displaying images from a camera mounted on the rear. It allows the driver the flexibility to switch between the LCD monitor and the physical rearview mirror.