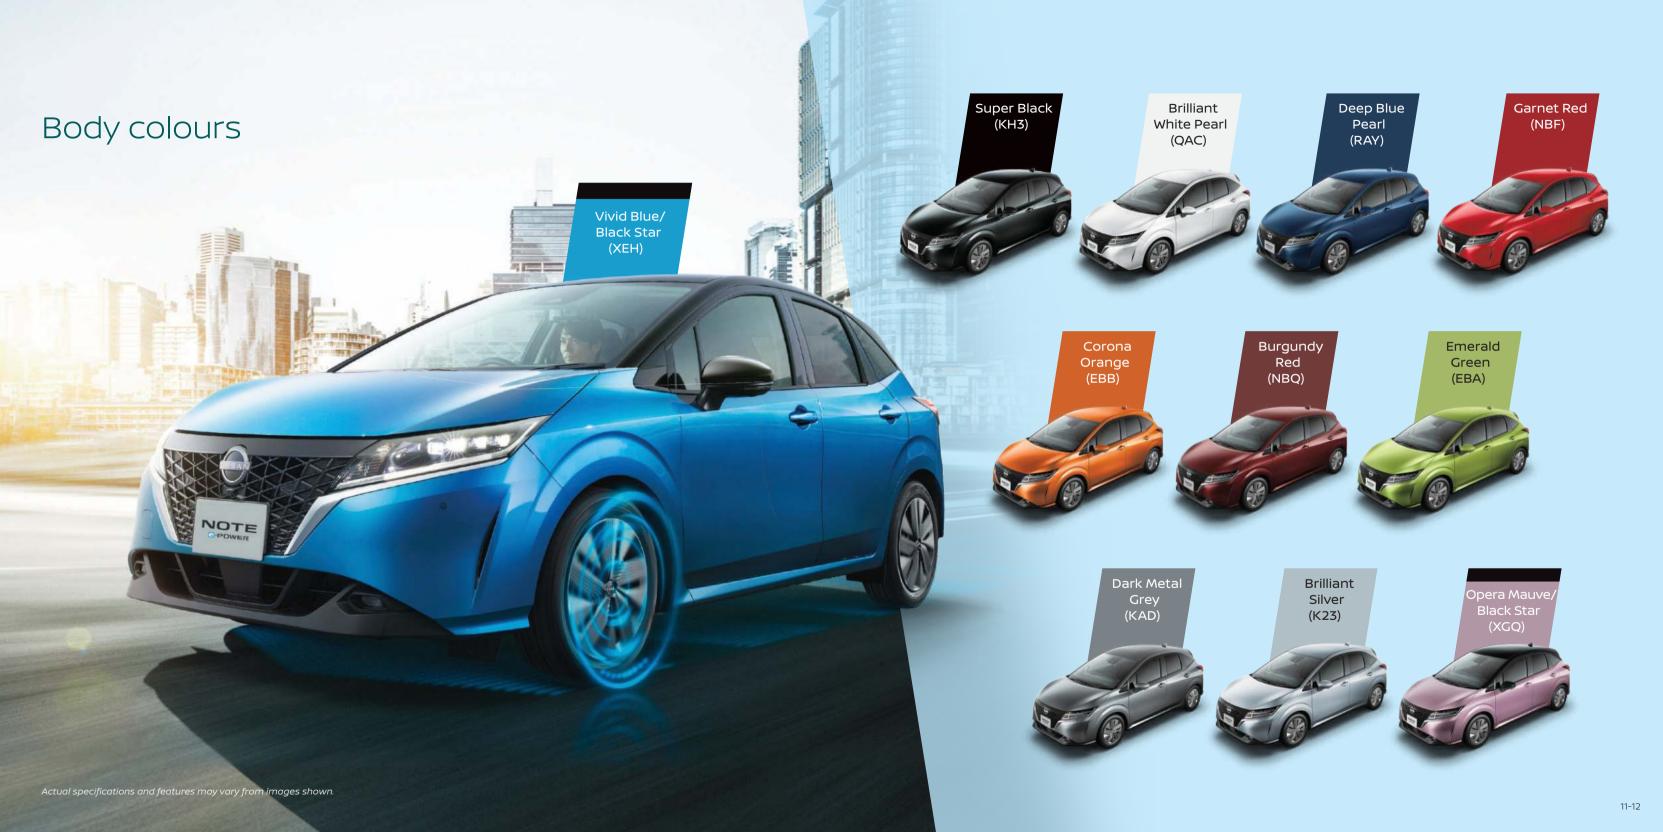

a camera to monitor whether the vehicle is within the lane markers.

If there is a risk of leaving the driving lane (except when the driver uses the turn indicators), the system displays an alert on the dashboard and sounds a warning chime.

The system also assists the driver to avoid leaving the driving lane by applying braking force to each wheel to help with steering adjustments.



#### Intelligent Trace Control

Intelligent Trace Control can engage at any point in the corner (entry, mid-corner, or exit) if it determines that the vehicle is departing from steered path.

By automatically and smoothly applying small amounts of braking to individual wheels, the system corrects the vehicle trajectory to match the driver's commands, so the driver can maintain confidence while cornering.





#### Equipment

| Signature V-Motion Grille Automatic LED Headlamps 16-inch Alloy Wheels 16-inch Steel Wheels with Hub Cap Electrical Retractable Side Mirrors with LED Indicators Front Fog Lamps Sharkfin Antenna Interior Nissan Intelligent Key with Keyless Entry & Push Start Ignition 9-inch Touchscreen Infotainment System with Apple CarPlay / Android Auto 7-inch Digital TFT Instrument Display Zero Gravity Seats Black Nappa Leather Upholstery Black Rapra Leather Upholstery Black Fabric Upholstery D-shaped Steering Wheel with Multi-function Controls Auto Climate Control Air-Conditioning 60-40 Foldable Rear Seats Nissan Intelligent Mobility One-Pedal Drive Intelligent Emergency Braking Intelligent Emergency Braking Intelligent Lane Intervention Lane Departure Warning Intelligent Rearview Mi