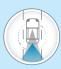

#### Intelligent Forward Collision Warning

This safety technology uses a radar sensor located at the front of the vehicle bumper to detect the distance between the driver and the vehicles ahead, as well as their relative speed.

If the system determines that the vehicle needs to slow down due to a sudden change in speed with the vehicles ahead, it prompts the driver by blinking the vehicle ahead detection indicator and sounding an audible alert.