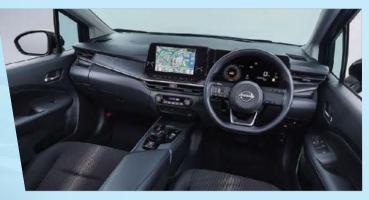

D-shaped steering wheel with multi-function controls (settings, audio, hands-free phone).

A wide opening to a spacious 340-litre boot, making loading and unloading an easier experience.

Floating centre console allows for added storage.

Cleverly-placed cup holders to keep your drinks cool on the go.

USB power sockets (type A-1) for smartphone connectivity and charging.

Elegant and stylish black upholstery.

## Noteworthy design

There's nothing better than getting to your destination in comfort and style. The Nissan Note e-POWER allows just that with cutting-edge technology within its interior, designed for maximum convenience, comfort and connectivity wherever you go.