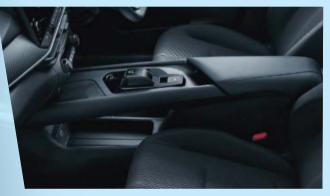

D-shaped steering wheel with multi-function controls (settings, audio, hands-free phone).

A wide opening to a spacious 340-litre boot, making loading and unloading an easier experience.

Floating centre console allows for added storage.

Cleverly-placed cup holders to keep your drinks cool on the go.

USB power sockets (type A-1) for smartphone connectivity and charging.

Elegant and stylish black upholstery.