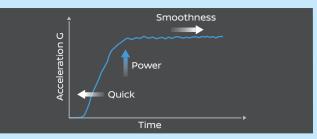

# Experience a fun and improved driving experience

By incorporating the strength, smoothness and quietness of Nissan's second-generation e-POWER system, the Nissan Note e-POWER boasts an excellent driving experience, with everything you need to power your drive.

Instantaneous torque with 100% electric drive that allows driver and passengers to better enjoy every ride.