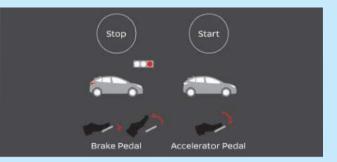

#### One-Pedal Drive

This feature allows the driver to start, accelerate and decelerate using only the accelerator pedal. Lift off the accelerator pedal and One-Pedal Drive mimics stepping on the brake pedal, allowing the vehicle to slow down.