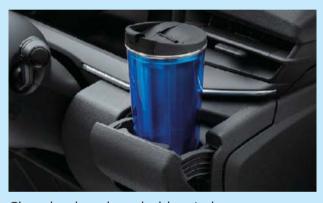

Cleverly-placed cup holders to keep your drinks cool on the go.

USB power sockets (type A-1) for smartphone connectivity and charging.

Elegant and stylish black upholstery.