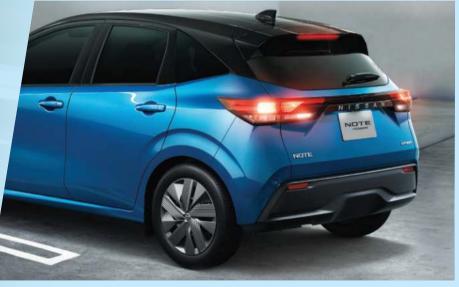

## A revolutionary design evolution

The simple, yet powerfully modern and distinctive Japanese approach sets the Note e-POWER apart from other compact cars. Nissan's signature V-motion grille crowns the exterior, forming a strong V-line under the slim-line headlamps.

Sleek automatic LED headlamps, featuring four in-line projector lights, and fog lamps.

Character lines extend from the front, carving the side profile and transitioning through the slim, horizontally-continuous rear combination lamps.