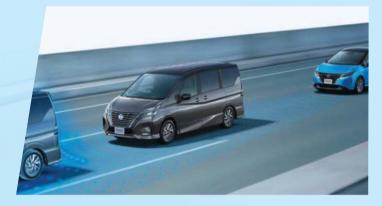

#### Intelligent Forward Collision Warning

This safety technology uses a radar sensor located at the front of the vehicle bumper to detect the distance between the driver and the vehicles ahead, as well as their relative speed.

If the system determines that the vehicle needs to slow down due to a sudden change in speed with the vehicles ahead, it prompts the driver by blinking the vehicle ahead detection indicator and sounding an audible alert.