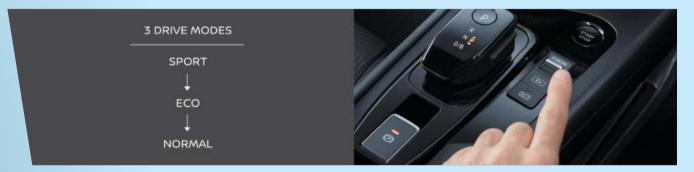

#### Discover enhanced driving

With the SPORT mode, drivers can experience more powerful acceleration. In addition, both SPORT and ECO modes feature One-Pedal Drive. This innovative feature greatly reduces the need to shift from one pedal to the other, making driving simpler and more engaging.