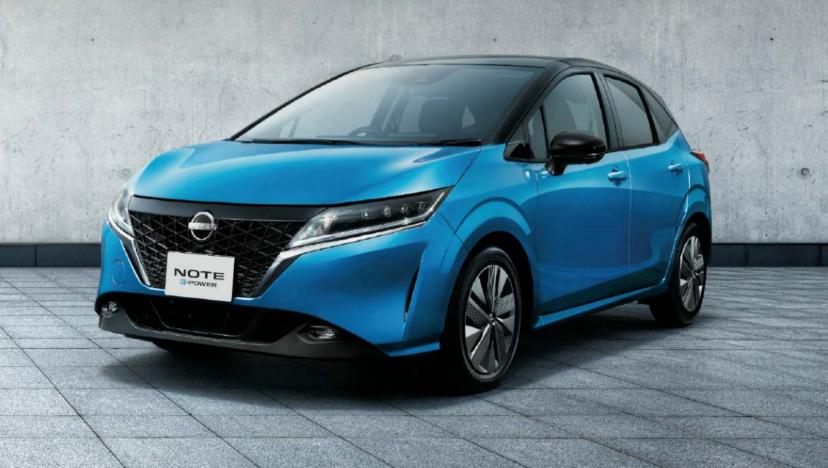

### The urban hatchback that breaks the mould

Turn heads and set yourself apart from the norm with the bold Nissan Note e-POWER. Powered by Nissan's second-generation, award-winning e-POWER system, it offers a simple yet powerfully modern design, a trend-setting interior and thrilling acceleration.

#### Discover a New Bold

The Note e-POWER showcases Nissan's latest design concept, Timeless Japanese Futurism – a simple, yet powerfully modern and distinctive Japanese approach to automotive styling.

## A revolutionary design evolution

The simple, yet powerfully modern and distinctive Japanese approach sets the Note e-POWER apart from other compact cars. Nissan's signature V-motion grille crowns the exterior, forming a strong V-line under the slim-line headlamps.