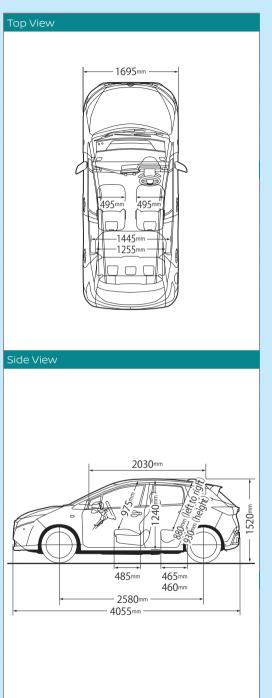

#### Dimensions

#### Specifications

| Electric Motor                  |         |                                                                                   |  |
|---------------------------------|---------|-----------------------------------------------------------------------------------|--|
| Max. Power (PS(kW)/rpm)         |         | 115(85)/2900-10341                                                                |  |
| Max. Torque (Nm/rpm)            |         | 280/0-2900                                                                        |  |
| Battery Type                    |         | Lithium-ion                                                                       |  |
| Engine                          |         |                                                                                   |  |
| Туре                            |         | 3-Cylinder 12-Valve, DOHC                                                         |  |
| Displacement                    | СС      | 1,198                                                                             |  |
| Fuel Consumption                | L/100km | 4.6                                                                               |  |
| VES Banding                     |         | A2                                                                                |  |
| CO <sub>2</sub> Emissions       | g/km    | 104                                                                               |  |
| uel Supply System               |         | Port Fuel Injection                                                               |  |
| Fuel Type                       |         | Petrol                                                                            |  |
| Transmission                    |         |                                                                                   |  |
| Туре                            |         | Single Speed Reduction Gear                                                       |  |
| Steering/Suspension/Brakes      |         |                                                                                   |  |
| Steering                        |         | Electric Power-Assisted, Rack and Pinion                                          |  |
| Front Suspension                |         | MacPherson Strut                                                                  |  |
| Rear Suspension                 |         | Torsion Beam                                                                      |  |
| Brakes System                   |         | Anti-Lock Braking System and Electronic Brakeforce Distribution with Brake Assist |  |
| Brakes (Front/Rear)             |         | Disc/Drum                                                                         |  |
| Wheels/Tyres                    |         |                                                                                   |  |
| Wheels                          |         | 16-inch                                                                           |  |
| Tyres                           |         | 185/60 R16                                                                        |  |
| Driven Wheels                   |         | Front Wheel Drive                                                                 |  |
| Dimensions/Weight               |         |                                                                                   |  |
| Overall Length                  | mm      | 4,055                                                                             |  |
| Overall Width                   | mm      | 1,695                                                                             |  |
| Overall Height                  | mm      | 1,520                                                                             |  |
| Wheelbase                       | mm      | 2,580                                                                             |  |
| Kerb Weight                     | kg      | 1,220                                                                             |  |
| Min. Turning Radius             | m       | 4.9                                                                               |  |
| Min. Ground Clearance           | mm      | 120                                                                               |  |
| Capacity                        |         |                                                                                   |  |
| Seating Capacity (Incl. Driver) |         | 5                                                                                 |  |
| Trunk Capacity                  | L       | 340                                                                               |  |
| Fuel Tank Capacity              | L       | 36                                                                                |  |