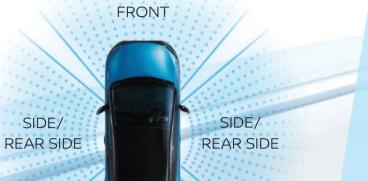

## Safety built all around you

The Note e-POWER's advanced safety technologies offer 360 degrees of coverage to give you added assistance and peace of mind on the road.