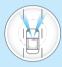

#### Intelligent Emergency Braking

If the system determines that there is a risk of colliding with a vehicle or pedestrian in front of the vehicle, it will alert the driver through visual and audio alerts and apply light, automatic braking.

If the driver does not take action to decelerate and the risk of a collision increases, the system will apply automatic emergency braking immediately before the collision.

This will help to avoid or reduce the damage caused by the collision.