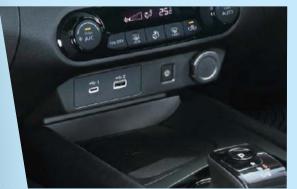

Cleverly-placed cup holders to keep your drinks cool on the go.

USB power sockets (type A-1) for smartphone connectivity and charging.

Elegant and stylish black upholstery.