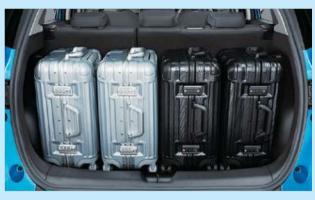

D-shaped steering wheel with multi-function controls (settings, audio, hands-free phone).

A wide opening to a spacious 340-litre boot, making loading and unloading an easier experience.

Floating centre console allows for added storage.