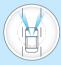

#### Lane Departure Warning

The system visually monitors the left and right-side lane markers. If there is a risk of unintended lane departure, the system flashes an indicator and sounds a warning chime.

#### Intelligent Lane Intervention

The system uses a camera to monitor whether the vehicle is within the lane markers.

If there is a risk of leaving the driving lane (except when the driver uses the turn indicators), the system displays an alert on the dashboard and sounds a warning chime.

The system also assists the driver to avoid leaving the driving lane by applying braking force to each wheel to help with steering adjustments.