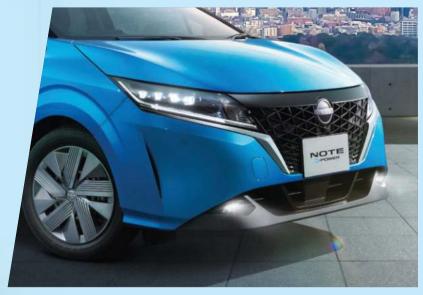

### The urban hatchback that breaks the mould

Turn heads and set yourself apart from the norm with the bold Nissan Note e-POWER. Powered by Nissan's second-generation, award-winning e-POWER system, it offers a simple yet powerfully modern design, a trend-setting interior and thrilling acceleration.

#### Discover a New Bold

The Note e-POWER showcases Nissan's latest design concept, Timeless Japanese Futurism – a simple, yet powerfully modern and distinctive Japanese approach to automotive styling.

## A revolutionary design evolution

The simple, yet powerfully modern and distinctive Japanese approach sets the Note e-POWER apart from other compact cars. Nissan's signature V-motion grille crowns the exterior, forming a strong V-line under the slim-line headlamps.

Sleek automatic LED headlamps, featuring four in-line projector lights, and fog lamps.

Character lines extend from the front, carving the side profile and transitioning through the slim, horizontally-continuous rear combination lamps.